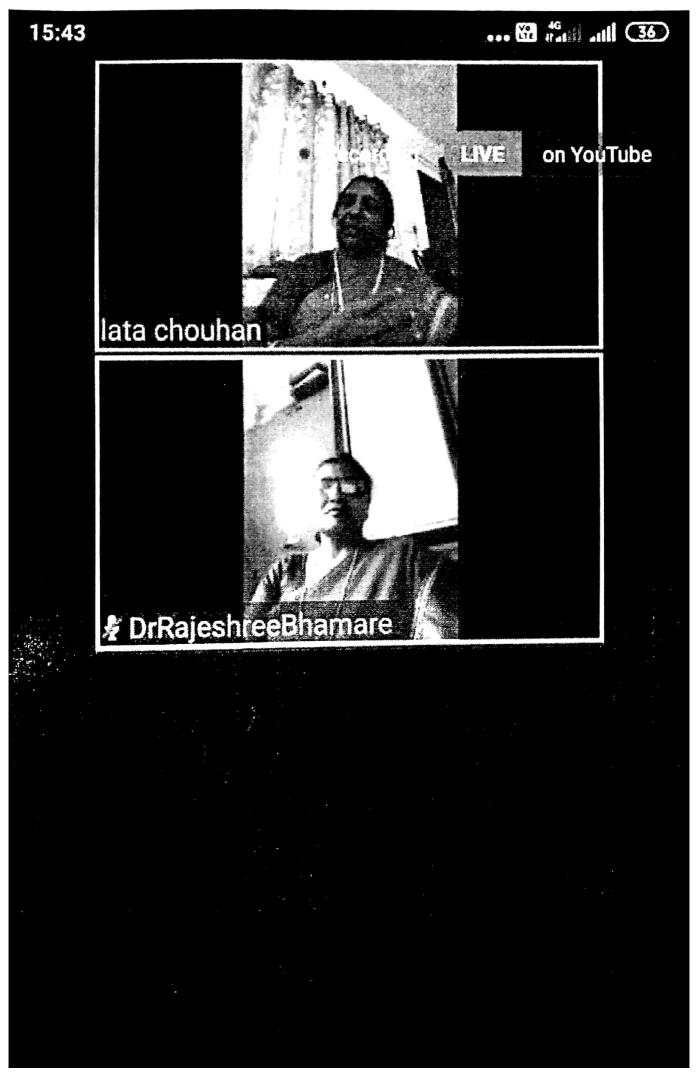

#### Programme schedule:

- Introduction: Dr. Rajashree Bhamre 3:00-3:10 PM
- Welcome speech: Prin.Dr.S.K.Khillare 3:10-3:20 PM
- Session I by Dr. Latha Chauhan "Women and Cyber Crimes" (in Hindi)3:20-4:05 PM
- Interactive session 4:05-4:20 PM
- Session II by Dr. Rajashri Barvekar "The Representation of Women in Media" (in English) 4:20-5:05 PM
- Interactive session 5:05 -5:20PM
   Closing remarks and Vote of thanks: Dr. R. A. Jadhav 5:20-5:30 PM
   Speakers:

Prof. Latha Chauhan

Eminent educationist, litterateur and scholar

Secretary, Gyan Kiran Hindi Shikshak Sangha, Bengaluru

Convenor Dr.S.K.Khillare Principal, Mahatma Gandhi Mahavidyalaya, Ahmedpur

Dr. Rajashri Barvekar

Educator and scholar

Dept. of English, Shivaji University, Kolhapur

Dr. Rajashree Bhamre Chairperson, Women Empowerment Cell Mahatma Gandhi Mahavidyalaya, Ahmedpur